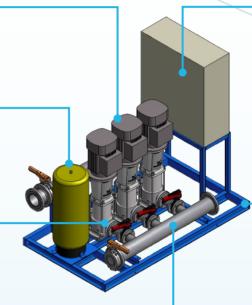

### WATER BOOSTER SYSTEM EXPLODED VIEW

#### **Motors**

Premium efficiency IE3 motors are remarkably silent and highly efficient. Construction material from AISI304/castiron to Titanium.

### **Pressure Tank**

A diaphragm and bladder pressure tank ensures stable water pressure and convenience since there's no need to refill the gas or worry about rust.

#### **Pumps**

2-4 numbers of end-suction or multistage centrifugal pumps with stainless steel construction are highly reliable and efficient.

### **Control Panel**

### **Base Frame**

The base frame is made of mild steel material. It is sand blasted and coated with 3 layers of coating. Stainless steel skid is available as option.

#### **Manifold**

The stainless steel manifold efficiently reduces noise, friction, rust and bacteria growth in the pipes. High-quality welding and finish ensure that all hygienic standards are met.