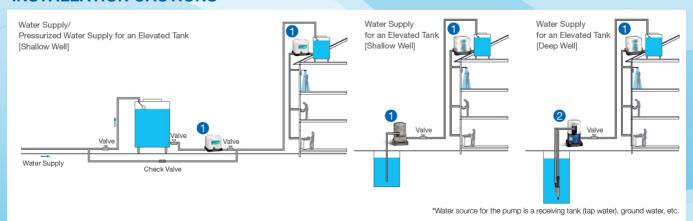

nfiguration (with option for 5 or 6 pumps)
- Built-in controller for highest performance and energy efficiency
- Stainless steel to ensure hygiene and protection against corresion
- Pre-programmed for simple installation & start-up
- Easy operation with user friendly interface
- IP20/21 (NEMA1) or IP55 (NEMA12) enclose



Hitachi Automatic Water Pumps are high quality and professional-grade booster pumps, which are reliable and easy to use and install.

#### **FEATURES AND BENEFITS**

- Durable and high powered motors for long service life
- Japanese standard quality ensures high performance and reliability
- Stable water pressure with pressure tank
- Reliable safety with water temp relay
- · Environment-friendly design
- Quiet, non-disturbing operation





### **INSTALLATION CAUTIONS**



### WATER BOOSTER SYSTEM EXPLODED VIEW

#### **Motors**

Premium efficiency IE3 motors are remarkably silent and highly efficient. Construction material from AISI304/castiron to Titanium.

### **Pressure Tank**

A diaphragm and bladder pressure tank ensures stable water pressure and convenience since there's no need to refill the gas or worry about rust.

#### **Pumps**

2-4 numbers of end-suction or multistage centrifugal pumps with stainless steel construction are highly reliable and efficient.



### **Control Panel**

### **System Controller**

The controller controls up to six pumps and features both digital and analogue outputs.

#### **Individual VFD**

Technologic (Danfoss) NEMA 1 or 12 VFD's with individual fused disconnect permits continued operation and serviceability with mai