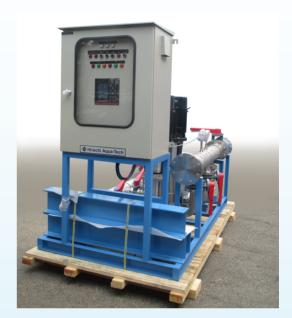

# **WATER BOOSTER SYSTEMS**

Hitachi Aqua-Tech Water Booster systems is developed with focus on user comfort and easy operation. It is suitable for any clean-water (hot & cold) pressure booster application.

#### **FEATURES AND BENEFITS**

- Constant water pressure regardless of flow fluctuation
- 2-4 pumps configuration (with option for 5 or 6 pumps)
- Built-in controller for highest performance and energy efficiency
- Stainless steel to ensure hygiene and protection against corresion
- Pre-programmed for simple installation & start-up
- Easy operation with user friendly interface
- IP20/21 (NEMA1) or IP55 (NEMA12) enclose