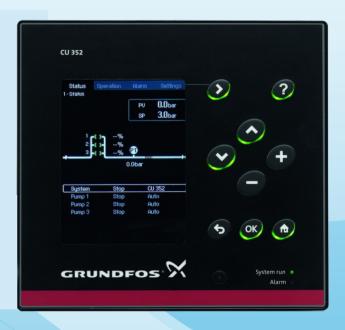

### THE SYSTEM CONTROLLER - CU352 (GRUNDFOS)

#### **FEATURES AND BENEFITS**

- · Compensation for start-up time
- Forced pump changeover
- Dry run protection
- Clock program
- · Soft pressure build-up to reduce water hammer
- Fault and alarm clearly displayed
- Two levels of password protection
- User-friendly colour display
- Back-up battery (optional battery required)
- BUS communication (optional CIM card required)
- Log function to trend/monitor system data (power consumption and system pressure) and early warning for system fault